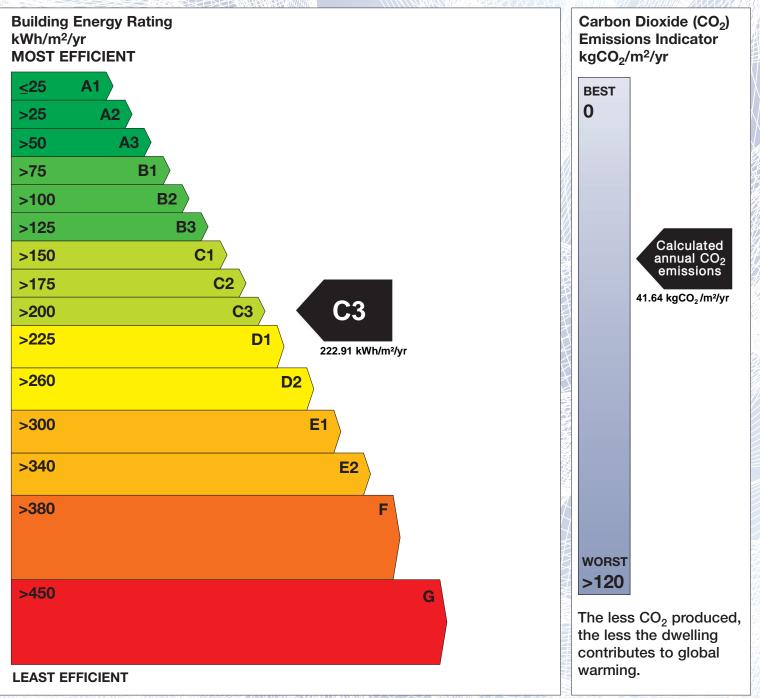

## **Building Energy Rating (BER)**

| BER for the buildi  | ng detailed below is:                         | C3   |                              |
|---------------------|-----------------------------------------------|------|------------------------------|
| Address             | 129 LANSDOWNE PARK<br>BALLSBRIDGE<br>DUBLIN 4 |      | Th<br>the<br>en<br>ve<br>sta |
| BER Number          | 112564927                                     |      | en                           |
| Date of Issue       | 06/09/2019                                    |      | 'A'                          |
| Valid Until         | 06/09/2029                                    |      | an                           |
| Assessor Number     | 104290                                        |      | un                           |
| Assessor Company No |                                               | HIRA |                              |

The Building Energy Rating (BER) is an indication of the energy performance of this dwelling. It covers energy use for space heating, water heating, ventilation and lighting, calculated on the basis of standard occupancy. It is expressed as primary energy use per unit floor area per year (kWh/m<sup>2</sup>/yr).

'A' rated properties are the most energy efficient and will tend to have the lowest energy bills.

**IMPORTANT:** This BER is calculated on the basis of data provided to and by the BER Assessor, and using the version of the assessment software quoted below. A future BER assigned to this dwelling may be different, as a result of changes to the dwelling or to the assessment software.