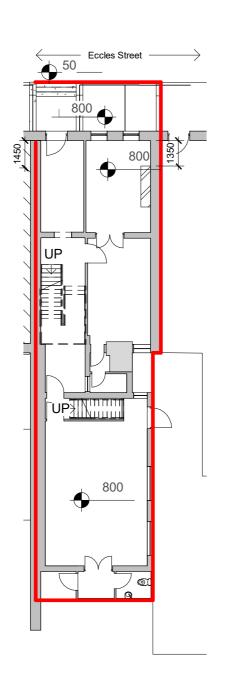

## **Basement level**

1:200

**Existing Ground Floor Plan** 

**Existing First Floor Plan** 

**Scale:** 1:200

**Existing Second Floor Plan** 

**Roof Level** 

1:200

1:200

1:200

1:200

Site Boundary

**SUBJECT TO SURVEY** 

Website: www.pmcaarchitects.ie Ph: (+353)1-4549911

Drawing: Plans

Address: 104 FRANCIS STREET, DUBLIN Project: 80 Eccles Street Client: ?