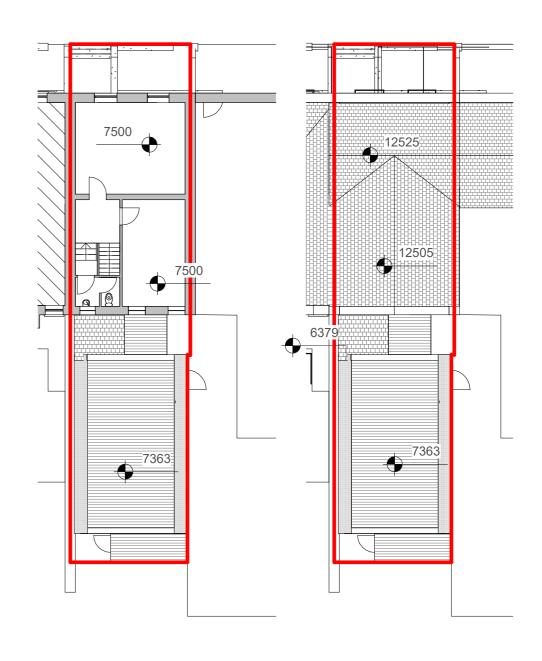

## **Basement level**

1:200

**Existing Ground Floor Plan** 

**Existing First Floor Plan** 

**Scale:** 1:200

**Existing Second Floor Plan** 

**Roof Level** 

1:200

1:200

1:200

1:200

Site Boundary

**SUBJECT TO SURVEY** 

Website: www.pmcaarchitects.ie Ph: (+353)1-4549911

Drawing: Plans

Address: 104 FRANCIS STREET, DUBLIN Project: 80 Eccles Street Client: ?