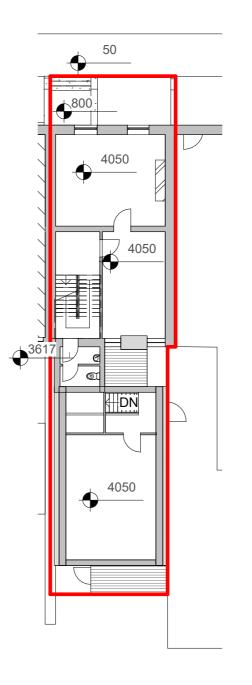

## **Basement level**

1:200

**Existing Ground Floor Plan** 

**Existing First Floor Plan** 

**Scale:** 1:200

**Existing Second Floor Plan** 

**Roof Level** 

1:200

1:200

1:200

1:200

Site Boundary

**SUBJECT TO SURVEY** 

Website: www.pmcaarchitects.ie Ph: (+353)1-4549911

Drawing: Plans

Address: 104 FRANCIS STREET, DUBLIN Project: 80 Eccles Street Client: ?